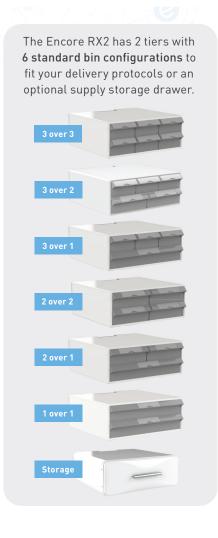

Whether you need bedside documentation or secure medication delivery, Encore delivers:

- Solid aluminum construction for ultra lightweight durability and maneuvering in tight spaces
- Dual casters for effortless mobility
- Ideal for thin client, mini PC, or all-in-one computing solutions
- Large worksurface
- Retractable mouse surface and holder
- Tilting keyboard tray
- Fluid height adjustment
- Ergonomic handle