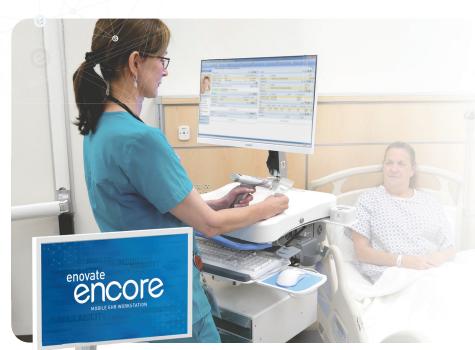

Whether you need bedside documentation or secure medication delivery, Encore delivers:

- Solid aluminum construction for ultra lightweight durability and maneuvering in tight spaces
- Dual casters for effortless mobility
- Ideal for thin client, mini PC, or all-in-one computing solutions
- Large worksurface
- Retractable mouse surface and holder
- Tilting keyboard tray
- Fluid height adjustment
- Ergonomic handle