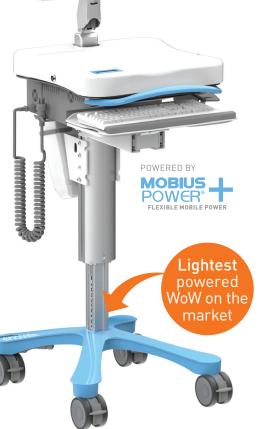

## **ON-DEMAND MOBILITY**

MobiusPower PLUS Mobile Power System delivers the flexibility for **two clinical workflows**.

- For workflows that don't require continuous mobility, the Encore plugs in and recharges like a traditional corded workstation.
- 2) For 24/7 continuous mobile computing, simply swap the lightweight MobiusPower® battery pack to fully recharge your Encore workstation.

MobiusPower PLUS delivers corded and cordless flexible mobile power for changes in clinical workflows from lightweight, swappable batteries.

**Uptime** Ready Replacement program ensures 100% clinical availability and frees up hospital IT staff to focus on what they do best while we maintain your fleet.