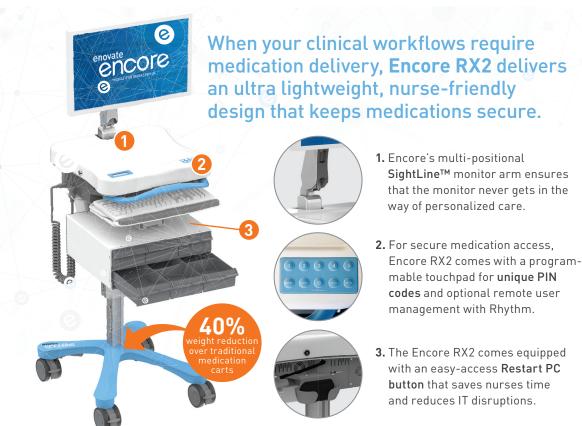

Whether you need bedside documentation or secure medication delivery, Encore delivers:

- Solid aluminum construction for ultra lightweight durability and maneuvering in tight spaces
- Dual casters for effortless mobility
- Ideal for thin client, mini PC, or all-in-one computing solutions
- Large worksurface
- Retractable mouse surface and holder
- Tilting keyboard tray
- Fluid height adjustment
- Ergonomic handle